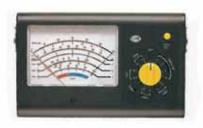

#### **PROFI MOTOR TESTER**

| Technical data |                                                      |                                   |  |
|----------------|------------------------------------------------------|-----------------------------------|--|
| Description:   | Motor Tester with dwell-angle meter and rev-counter, |                                   |  |
|                | voltmeter, ammeter, ohmmeter and contact-breaker-    |                                   |  |
|                | points display (12V). Impact and corrosion resistant |                                   |  |
|                | housing. Suitable for 12V DC electrical systems.     |                                   |  |
| Rated Voltage: | 12V DC                                               |                                   |  |
| Test Range:    | Voltage                                              | 0-20V DC                          |  |
|                | Current                                              | 0-10A, with extra resistor 0-100A |  |
|                | Resistance                                           | 0-200 Ohm, 0-20kOhm               |  |
| Dwell:         | 0° - 90°                                             |                                   |  |
| RPM:           | 0-6000                                               |                                   |  |
| Power Supply   | 1.5V AA Penlight Battery (not included)              |                                   |  |
| Part Number:   | 8PD-004837-024                                       |                                   |  |
| Short Code:    | 7024                                                 |                                   |  |