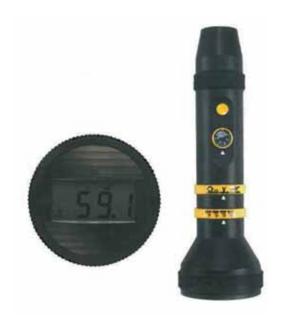

#### TIMING LIGHT/ANALYSER - Advance Function

| Technical data |                                                                                                                                                                                                                                                                                                                                                                                                                                                               |
|----------------|---------------------------------------------------------------------------------------------------------------------------------------------------------------------------------------------------------------------------------------------------------------------------------------------------------------------------------------------------------------------------------------------------------------------------------------------------------------|
| Technical data |                                                                                                                                                                                                                                                                                                                                                                                                                                                               |
| Description:   | Timing Light/Analyser for all 4,5,6 and 8-cylinder engines with stroboscope, dwell-angle meter, rev counter, voltmeter with voltage tester (0-16V) and variable timing advance function (0-40°). Enables adjustment timing whilst simultaneously measuring the engine speed. Features corrosion and impact resistant housing, inductive clamp and large digital LCD display. Suitable for 12V DC electrical systems with standard or transistorised ignition. |
| Rated voltage: | 12V DC                                                                                                                                                                                                                                                                                                                                                                                                                                                        |
| Voltage:       | 0-16 DC                                                                                                                                                                                                                                                                                                                                                                                                                                                       |
| Timing:        | Ignition timing and advance function with variable advance of 0-40°.                                                                                                                                                                                                                                                                                                                                                                                          |
| Dwell:         | 0°-90°                                                                                                                                                                                                                                                                                                                                                                                                                                                        |
| RPM:           | 200-1000                                                                                                                                                                                                                                                                                                                                                                                                                                                      |
| Part number:   | 8PD-004837-021                                                                                                                                                                                                                                                                                                                                                                                                                                                |
| Short code:    | 7021                                                                                                                                                                                                                                                                                                                                                                                                                                                          |
|                |                                                                                                                                                                                                                                                                                                                                                                                                                                                               |
| Spare Parts    |                                                                                                                                                                                                                                                                                                                                                                                                                                                               |
| 9.7023.01      | Xenon flash tube                                                                                                                                                                                                                                                                                                                                                                                                                                              |

Inductive clamp