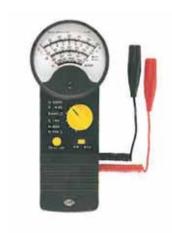

### POCKET MOTOR TESTER

| Technical data |                                                      |          |  |
|----------------|------------------------------------------------------|----------|--|
| Description:   | Pocket Motor Tester for 4, 6 and 8 cylinder engines. |          |  |
|                | Compact design for easy storage. Suitable for 12V DC |          |  |
|                | electrical systems.                                  |          |  |
| Rated Voltage: | 12V DC                                               |          |  |
| Test Range:    | Voltage                                              | 0-16V DC |  |
|                | Current                                              | 0-60A    |  |
|                | Resistance                                           | 0-20k0hm |  |
| Dwell:         | 30° - 90°                                            |          |  |
|                | 20° - 60°                                            |          |  |
| RPM:           | High                                                 | 10-6000  |  |
|                | Low                                                  | 0-1600   |  |
| Power Supply   | 1.5V AA Penlight Battery (not included)              |          |  |
| Part Number:   | 8PD-004837-025                                       |          |  |
| Short Code:    | 7025                                                 |          |  |