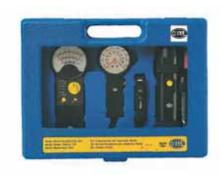

#### **MOTOR TESTING INSTRUMENT SET**

| Technical data |                                                                                                                                 |
|----------------|---------------------------------------------------------------------------------------------------------------------------------|
| Description:   | This Motor Testing Instrument Set allows the amateur mechanic to carry out almost all major tests on 12V DC electrical systems. |
| Contents:      | 7023 - 12V DC Timing Light<br>7025 - 12V DC Pocket Motor Tester<br>7026 - Compression Tester<br>7029 - Push-in Adaptor          |
| Part Number:   | 8PD-004837-027                                                                                                                  |
| Short Code:    | 7027                                                                                                                            |