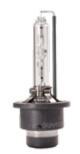

# **STANDARD HID BULBS - 4300K**

#### PRODUCT FEATURES FOR STANDARD HID BULBS - 4300K

• Very high luminous flux value. • Longer service life with UV protection. • Vibration resistant characteristics. • Wider and far reaching illumination.