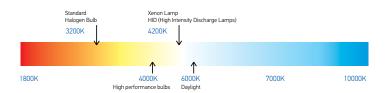

Colour temperature is a measurement in degrees Kelvin (K) that indicates the hue of a specific type of light source. Colour temperatures over 4000K are called cool colours (blueish white), while lower colour temperatures (2700 – 3000K) are called warm colours (yellowish white through red). The higher the temperature of a light source is, the greater the proportion of blue and the lower the proportion of red in the colour spectrum. The illustration below provides an indication of the colour temperature spectrum.