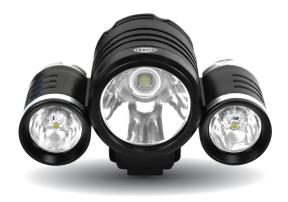

# **MULTI-FUNCTION LED HEADLIGHT** WITH BIKE MOUNT

The HELLA Multi-function LED Headlight, with bike mount is the perfect accessory to all your night time adventures. From trail rides/runs to fishing and braaing with friends, this high powered LED Headlight will never disappoint.

## **MULTI-FUNCTION LED HEADLIGHT**

WITH BIKE MOUNT

#### **CONTENTS:**

- LED Light
- 2\*2200mAh Batteries
- Bike Mounting Bracket
- Head Bracket
- Head strap
- Battery Case
- · Battery pouch for bike mounting
- Charging Cables (DC, cigar & USB)

MAIN APPLICATIONS: Universal

### **LIGHT MODES:**

Middle light

All lights strobe

Part Number: 2XM-009003-001 XM9003

**Short Code:**