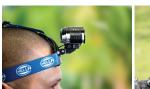

# **MULTI-FUNCTION LED HEADLIGHT** WITH BIKE MOUNT

The HELLA Multi-function LED Headlight, with bike mount is the perfect accessory to all your night time adventures. From trail rides/runs to fishing and braaing with friends, this high powered LED Headlight will never disappoint.

#### **CONTENTS:**

- LED Light
- 2\*2200mAh Batteries
- Bike Mounting Bracket
- Head Bracket
- Head strap
- Battery Case
- · Battery pouch for bike mounting
- Charging Cables (DC, cigar & USB)

MAIN APPLICATIONS: Universal