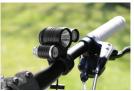

# **MULTI-FUNCTION LED HEADLIGHT** WITH BIKE MOUNT

The HELLA Multi-function LED Headlight, with bike mount is the perfect accessory to all your night time adventures. From trail rides/runs to fishing and braaing with friends, this high powered LED Headlight will never disappoint.

#### **CONTENTS:**

- LED Light
- 2\*2200mAh Batteries
- Bike Mounting Bracket
- Head Bracket
- Head strap
- Battery Case
- · Battery pouch for bike mounting
- Charging Cables (DC, cigar & USB)

MAIN APPLICATIONS: Universal