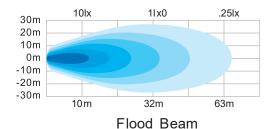

N FUNCTIONS**

1. Power on/off and Dimming:

100% brightness: press once. 66% brightness: press second time. 33% brightness: press third time. Power off: press fourth time.

#### 2. Strobe:

Double press the button when light is on(press twice in 0.3 seconds), activating strobe mode in three-long three-short frequency; double press the button for the second time, strobe frequency doubled; double press the button for the third time to turn off the strobe function. Dimming function is available when strobe mode is on.

### 3. Button lock and unlock:

Press the "button" for 3 secondsto lock and swtich off the light; function 1 and 2 disabled; Press the button for 3 seconds for the second time, button unlocks and light turned to normal.

**Part Number:** 1GA-561801-001 **Short Code:** VF5618