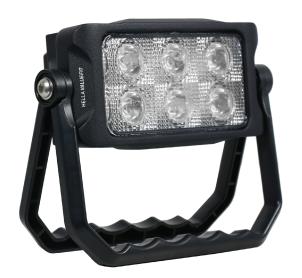

# RECHARGEABLE LED WORK LIGHT

# **RECHARGEABLE LED**

**WORK LIGHT** 

MAIN APPLICATIONS: Universal

#### **PRODUCT FEATURES**

- On/Off Switch used to adjust brightness level and strobe mode.
- Charging port contains charging protection to avoid damaging the battery.
- Rechargeable Lithium Battery (UL & Un38.3 certified)
- Three Brightness levels:
- Level 1: 240lm, can work 9 hours.
- Level 2: 480lm, can work 6.5 hours.
- Level 3: 720lm, can work for 3.5 hours