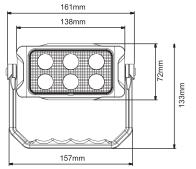

# RECHARGEABLE LED WORK LIGHT

# **RECHARGEABLE LED**

**WORK LIGHT** 

MAIN APPLICATIONS: Universal